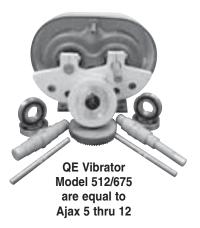

**Shaker USA Patented Design** 

Side Skirt Diverters Model LC-24284-20MF

Ajax Shakers Model 5 through 20

## Offers:

- Easy replacement without tuning or balancing
- Totally enclosed gear driven eccentrics
- 26 sizes from which to choose

**RE Vibrator Largest variety of frequencies** 

Call our Customer Service Department direct at 1-800-879-AJAX (2529) Ext.248, for complete details