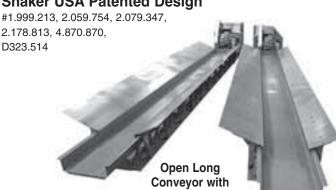

**Shaker USA Patented Design** 

Side Skirt Diverters Model LC-24284-20MF

Ajax Shakers Model 5 through 20