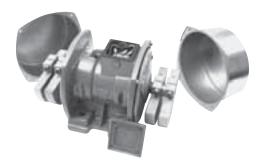

## Traditional Ajax Shaker Drives Energy Efficient Electro-Mechanical Vibratory Drives

Renold's Ajax Vibrating Shaker Drives are recognized and used as energy efficient drives for a wide variety of vibrating equipment throughout the world. Applications include open and enclosed pan conveyors, screeners, feeders, packing tables, dewatering units, tampers, electronic test tables and cable laying plows. Ajax's unique operating principle is applicable to countless other new and unusual application possibilities.

## Offers:

- Easy replacement without tuning or balancing
- Totally enclosed gear driven eccentrics
- 26 sizes from which to choose

**RE Vibrator Largest variety of frequencies** 

Call our Customer Service Department direct at 1-800-879-AJAX (2529) Ext.248, for complete details